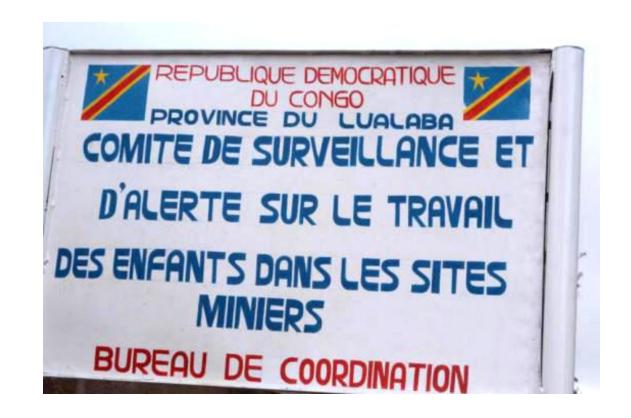

#### Associated Monitoring Group

Huayou proposed and assisted the Provincial Government to setup a **Associated Monitoring Group** with multiple stakeholders.

The group implements mining communities awareness raising, as well as monitoring checks on ASM mining areas and free-market places, including the model mines developed by Huayou on a regular basis.