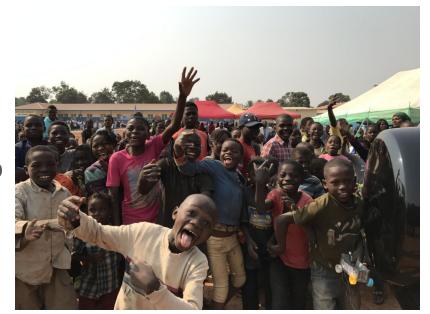

# **Community intervention**

Huayou's community intervention projects

#### Cobalt | Community intervention / 社区干预行动

#### Associated Monitoring Group

Huayou proposed and assisted the Provincial Government to setup a **Associated Monitoring Group** with multiple stakeholders.

The group implements mining communities awareness raising, as well as monitoring checks on ASM mining areas and free-market places, including the model mines developed by Huayou on a regular basis.

#### □ Rescue children from mining

Huayou cooperates with Good Shepherd of its child labor rescue project in DRC by annual funding and supporting. The grogram will help around **800-1000 children** this year.

#### ■ Newly-built school building

Huayou donated a new school building in the Kimbanguiste School in Kasulo area. 6 grand new classrooms for about **300 students** and was ready to use in September 2017.