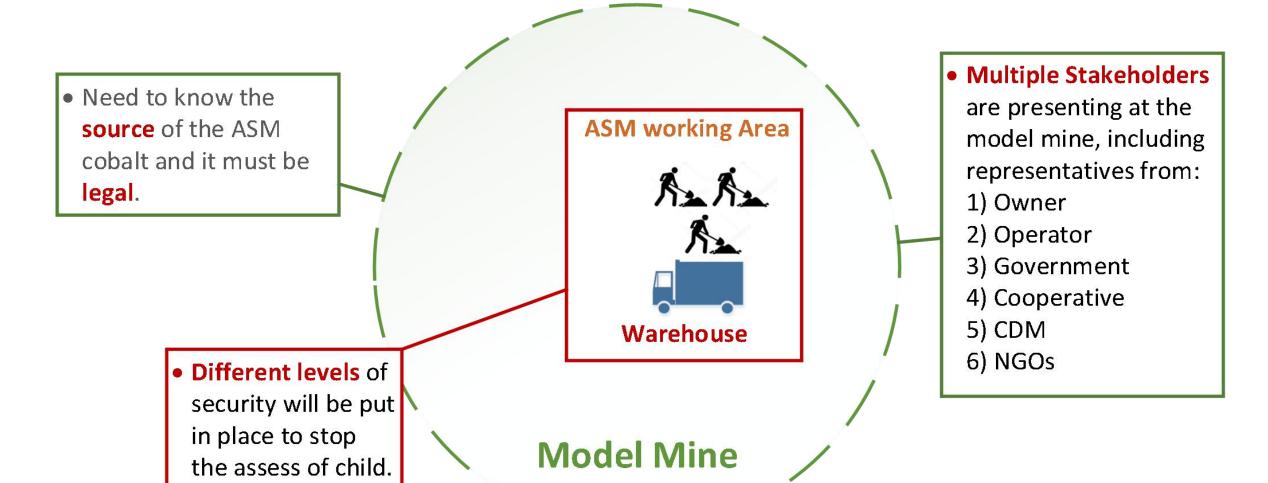

#### **Measures**

- Formalization and improvement the ASM sector in DRC.
- Hard to control human right risks in the traditional ASM supply chain. We must change the business model.
- Suspending sourcing ASM from Free trading markets
- Establish model mines from the origin to control human right risks.
- Tracking system between model mine and treatment factories.

# The system formalize the ASM supply chain by below criteria:

- Know Source (Legality)
- □ Control risks (Child Labor)
- □ Track system (Origin to treatment)

NGO - **Pact** is CDM' partner in developing a responsible ASM sourcing mgmt system in DRC.

#### **Notes:**

- Identifying ASM in the supply chain IS acceptable, while irresponsibly sourced ASM is NOT.
- Supply chain due diligence is an ongoing process. Currently Due diligence of Huayou gives priority to child labor risks in its supply chain, but it will keep improving to add more controls on other risks like EHS in the supply chain.
- Due diligence does NOT solve the root clauses of child labor, which is a social problem.
   It requires collaborative actions by DRC government, industry and other stakeholders in the supply chain to improve affected communities by more projects on the ground.