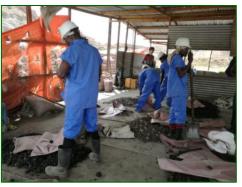

#### □ Rescue children from mining

Huayou cooperates with Good Shepherd of its child labor rescue project in DRC by annual funding and supporting. The grogram will help around **800-1000 children** this year.

#### ■ Newly-built school building

Huayou donated a new school building in the Kimbanguiste School in Kasulo area. 6 grand new classrooms for about **300 students** and was ready to use in September 2017.