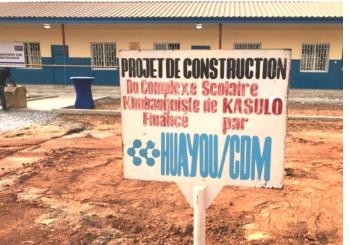

#### ■ Newly-built school building

Huayou donated a new school building in the Kimbanguiste School in Kasulo area. 6 grand new classrooms for about **300 students** and was ready to use in September 2017.

#### Cobalt | Community intervention / 社区干预行动