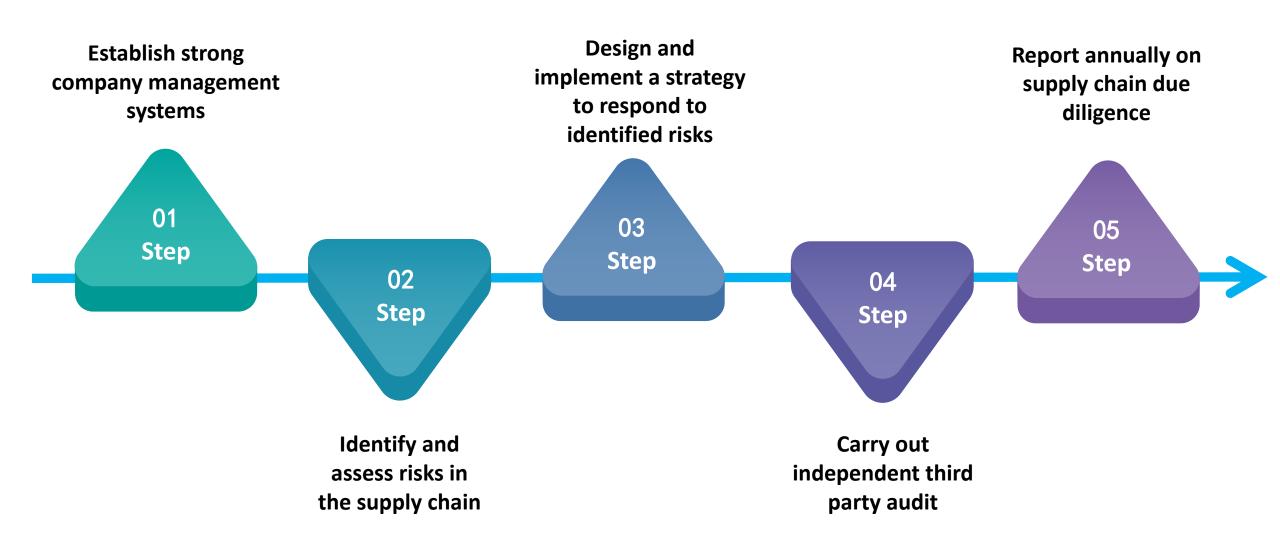

#### Cobalt | Global due diligence - Five step framework / 五步法

#### Huayou's due diligence timeline

April 2016 - August 2017 (18 months)

| OECD & CCCMC  Due diligence Five - Step framework                      | Planned         | Completion      |
|------------------------------------------------------------------------|-----------------|-----------------|
| Step 1: Establish strong company management systems                    | April, 2016     | April, 2016     |
| Step 2: Identify and assess risks in the supply chain                  | September, 2016 | September, 2016 |
| Step 3: Design and implement a strategy to respond to identified risks | March, 2017     | April, 2017     |
| Step 4: Carry out independent third party audit                        | Q2, 2017        | July, 2017      |
| Step 5: Report annually on supply chain due diligence                  | Q3, 2017        | August, 2017    |