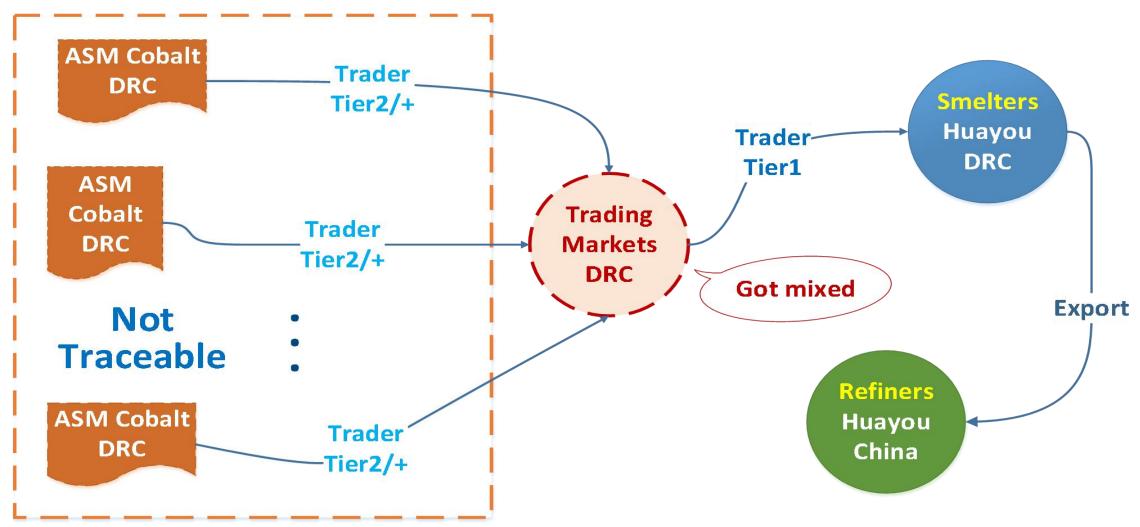

#### Cobalt | Traditional ASM supply chain / 传统手采矿供应链

#### Typical ASM supply chain