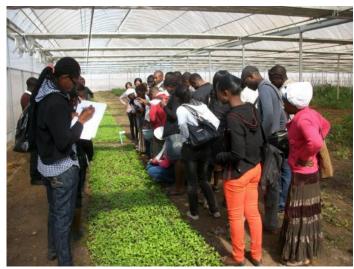

#### □ Agriculture Project

Huayou has built **Agriculture project** in DRC. By the construction of a modern agriculture demanstration farm, the project imports Chinese farming technology to DRC together with well-known universities from China and DRC.

In April 2016, Huayou's agricluture project was enrolled by Food and Agriculture Organization of the United Nations (FAO) as one of its Chinese demonstration projects to Africa.